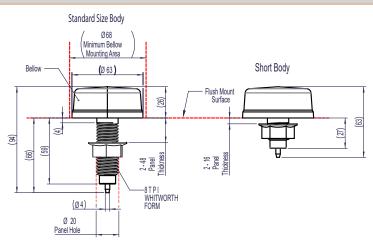

#### Reference dimensions mm

|                             | the state of the s |
|-----------------------------|--------------------------------------------------------------------------------------------------------------------------------------------------------------------------------------------------------------------------------------------------------------------------------------------------------------------------------------------------------------------------------------------------------------------------------------------------------------------------------------------------------------------------------------------------------------------------------------------------------------------------------------------------------------------------------------------------------------------------------------------------------------------------------------------------------------------------------------------------------------------------------------------------------------------------------------------------------------------------------------------------------------------------------------------------------------------------------------------------------------------------------------------------------------------------------------------------------------------------------------------------------------------------------------------------------------------------------------------------------------------------------------------------------------------------------------------------------------------------------------------------------------------------------------------------------------------------------------------------------------------------------------------------------------------------------------------------------------------------------------------------------------------------------------------------------------------------------------------------------------------------------------------------------------------------------------------------------------------------------------------------------------------------------------------------------------------------------------------------------------------------------|
| Air connection              | Spout, 4mm dia.                                                                                                                                                                                                                                                                                                                                                                                                                                                                                                                                                                                                                                                                                                                                                                                                                                                                                                                                                                                                                                                                                                                                                                                                                                                                                                                                                                                                                                                                                                                                                                                                                                                                                                                                                                                                                                                                                                                                                                                                                                                                                                                |
| Panel thickness             | 2.0mm to 48.0mm                                                                                                                                                                                                                                                                                                                                                                                                                                                                                                                                                                                                                                                                                                                                                                                                                                                                                                                                                                                                                                                                                                                                                                                                                                                                                                                                                                                                                                                                                                                                                                                                                                                                                                                                                                                                                                                                                                                                                                                                                                                                                                                |
| Tube reference              | 2311-01 or 2311-08                                                                                                                                                                                                                                                                                                                                                                                                                                                                                                                                                                                                                                                                                                                                                                                                                                                                                                                                                                                                                                                                                                                                                                                                                                                                                                                                                                                                                                                                                                                                                                                                                                                                                                                                                                                                                                                                                                                                                                                                                                                                                                             |
| Operating temperature range | 0° C to +60 °C                                                                                                                                                                                                                                                                                                                                                                                                                                                                                                                                                                                                                                                                                                                                                                                                                                                                                                                                                                                                                                                                                                                                                                                                                                                                                                                                                                                                                                                                                                                                                                                                                                                                                                                                                                                                                                                                                                                                                                                                                                                                                                                 |
| Body material               | Thermoplastic                                                                                                                                                                                                                                                                                                                                                                                                                                                                                                                                                                                                                                                                                                                                                                                                                                                                                                                                                                                                                                                                                                                                                                                                                                                                                                                                                                                                                                                                                                                                                                                                                                                                                                                                                                                                                                                                                                                                                                                                                                                                                                                  |
| Weight                      | 0.053Kg                                                                                                                                                                                                                                                                                                                                                                                                                                                                                                                                                                                                                                                                                                                                                                                                                                                                                                                                                                                                                                                                                                                                                                                                                                                                                                                                                                                                                                                                                                                                                                                                                                                                                                                                                                                                                                                                                                                                                                                                                                                                                                                        |
| Additional information      | Other colour options available upon request. Ask our sales team about the short threaded option (better suited for mounting in thin panels)                                                                                                                                                                                                                                                                                                                                                                                                                                                                                                                                                                                                                                                                                                                                                                                                                                                                                                                                                                                                                                                                                                                                                                                                                                                                                                                                                                                                                                                                                                                                                                                                                                                                                                                                                                                                                                                                                                                                                                                    |